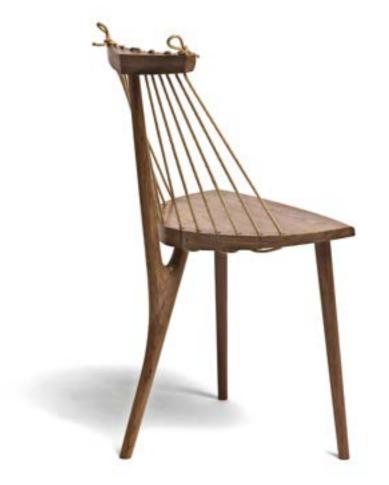

#### 21 LIMITED EDITION OF THE 3 LEGGED CHAIR BY RICARDO GRAHAM FERREIRA FOR PRECIOUS COLLECTION

Made in tropical Brazilian hardwood and natural fiber cord, THE 3 LEGGED CHAIR uniqueness comes hand in hand with its simplicity and superb craftsmanship. The shape of the backrest is created by a natural fiber cord, the tension of which is generated from a toggle stick that twists the cord under the seat, an elegant, simple and very effective solution.

Here the artist will select Precious species, all FSC and PEFC certified, among which roxinho, muirapiranga, muiracatiara.

This limited edition will be produced, numbered, signed and certificated by the artist especially for the Precious Collection.

Size : Height: 30.32 in. (77 cm) /Width: 17.72 in. (45 cm) / Depth: 17.72 in. (45 cm) / Seat Height: 17.72 in. (45 cm)