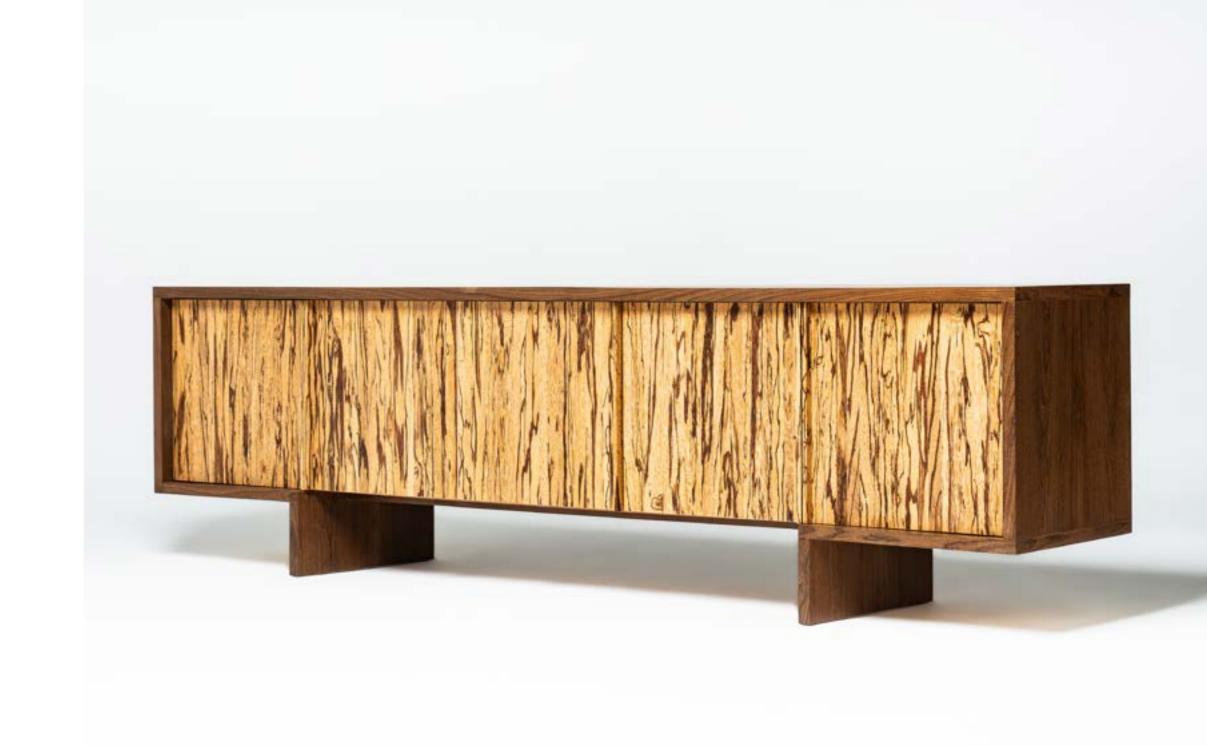

## **ANGELIM**

Personalized angelim rajado version of the iconic Paulista sideboard for The Precious Collection. Give back its nobility to a forgotten specie.

Design: Paulo Alves

Precious species, FSC and PEFC certified: Angelim rajado, Cumaru

Size: 2660 X 520 X 750 (mm)