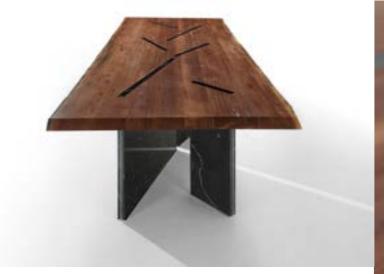

# **DELTA**

Size: 3400 x 1100 x 780 (mm)
Tribute to the amazon river
Angelim Pedra and Marble
Size: 3400 x 1100 x 780 (mm)
Design: Benoit Convers