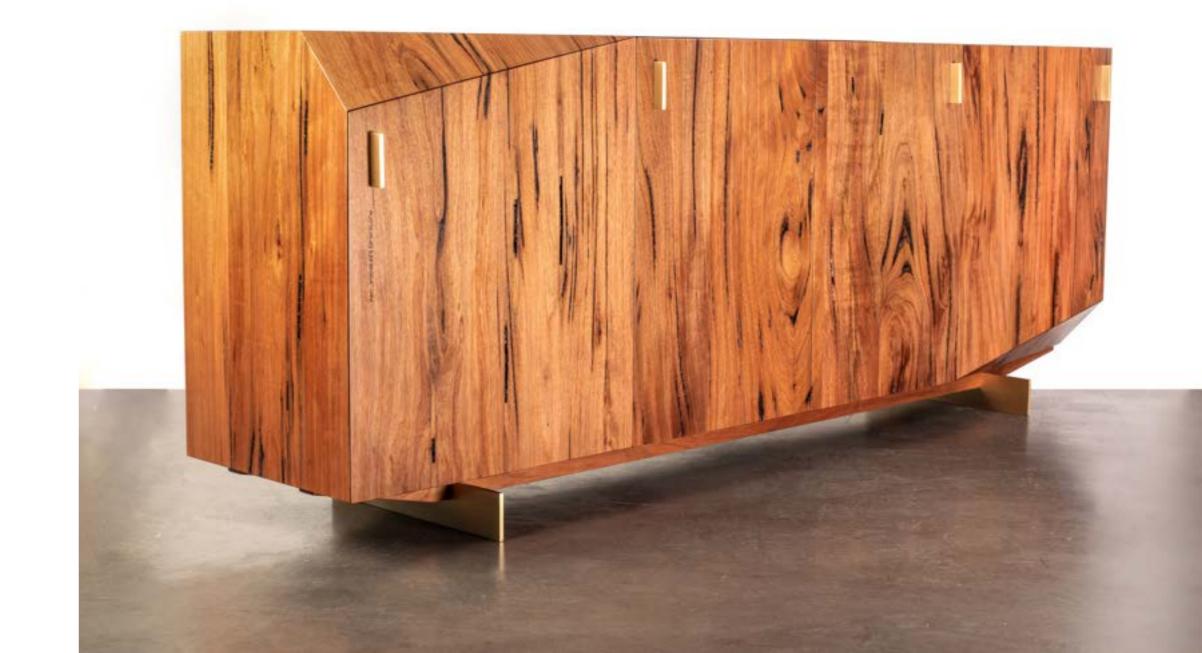

## **ANGELIM**

Personalized angelim rajado version of the iconic Paulista sideboard for The Precious Collection. Give back its nobility to a forgotten specie.

Design: Paulo Alves

Precious species, FSC and PEFC certified: Angelim rajado, Cumaru

Size: 2660 X 520 X 750 (mm)