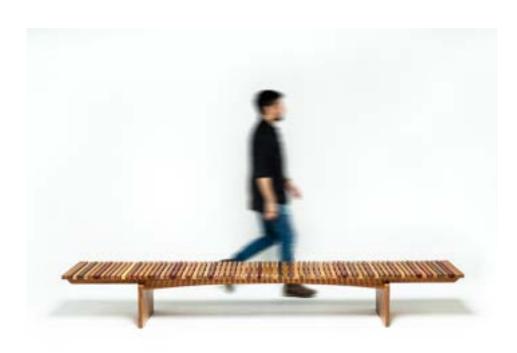

#### IRIS

The IRIS bench is a tribute to diversity.

Each piece is made up of multiple species that enhance each other.

An inspiration for a model of society.

Design: Paulo Alves

Precious species, FSC® and PEFC™ certified:
Amapa, Angelim pedra, Angelim vermelho, Castanha - sapucaia,
Cedrinho, Cumaru, Cupiuba, Jatoba, Jarano, Louro aritu, Louro faia,
Louro preto, Louro gamela Louro itauba, Macaranduba, Muiracatiara,
Muirapiranga, Pequia marfin, Sucupira amarela, Sucupira vermelha,
Sucupira preta, Tauari vermelho

Size:

1190 x 400 x 330 (mm) 1790 x 600 x 330 (mm) 2990 x 600 x 400 (mm)