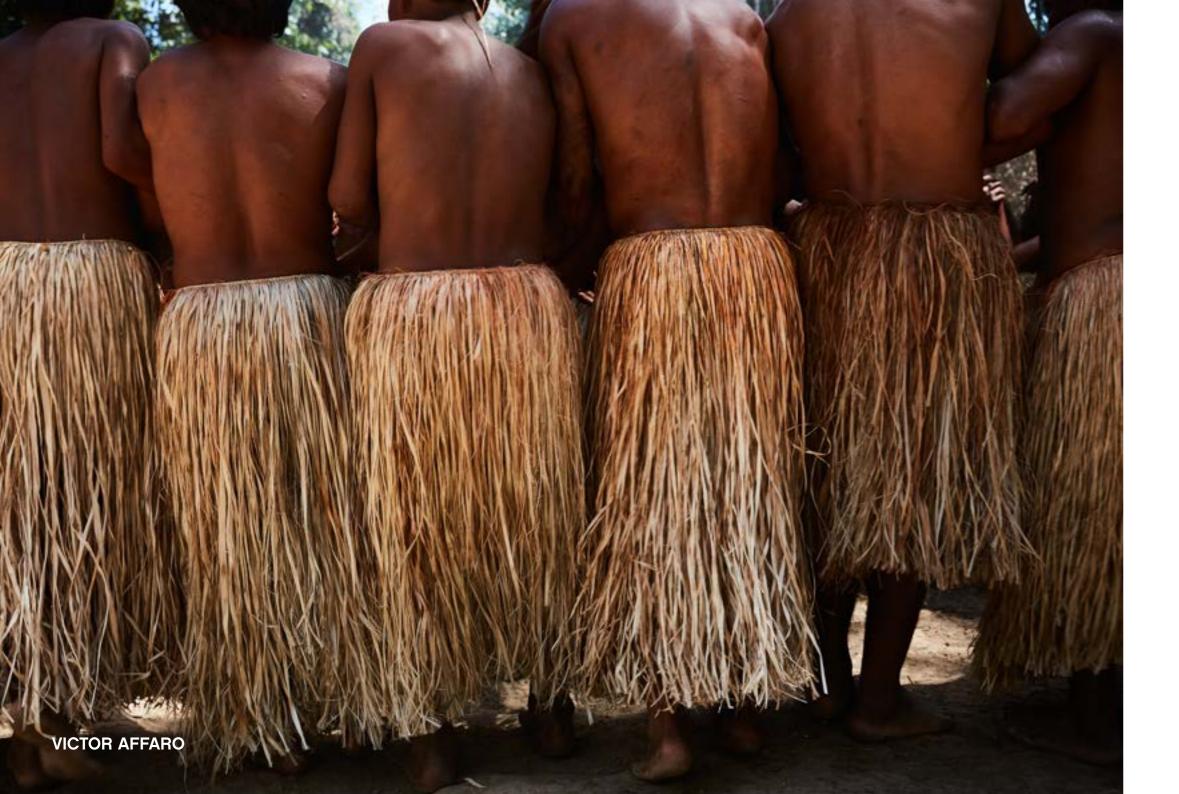

#### **VICTOR AFFARO**

Traditional danse and celebration from the Yawanawa tribe paying tribute to their land.

The Yawanawa don't see themselves as the owners of the land.
They are the care takers, the guardians, what our whole society should be inspired to implement sustainable model that contribute to maintain original ecosystems.

to maintain original ecosystems.
Sustainability means taking less than what the nature generates and respecting the balance of its biodiversity.