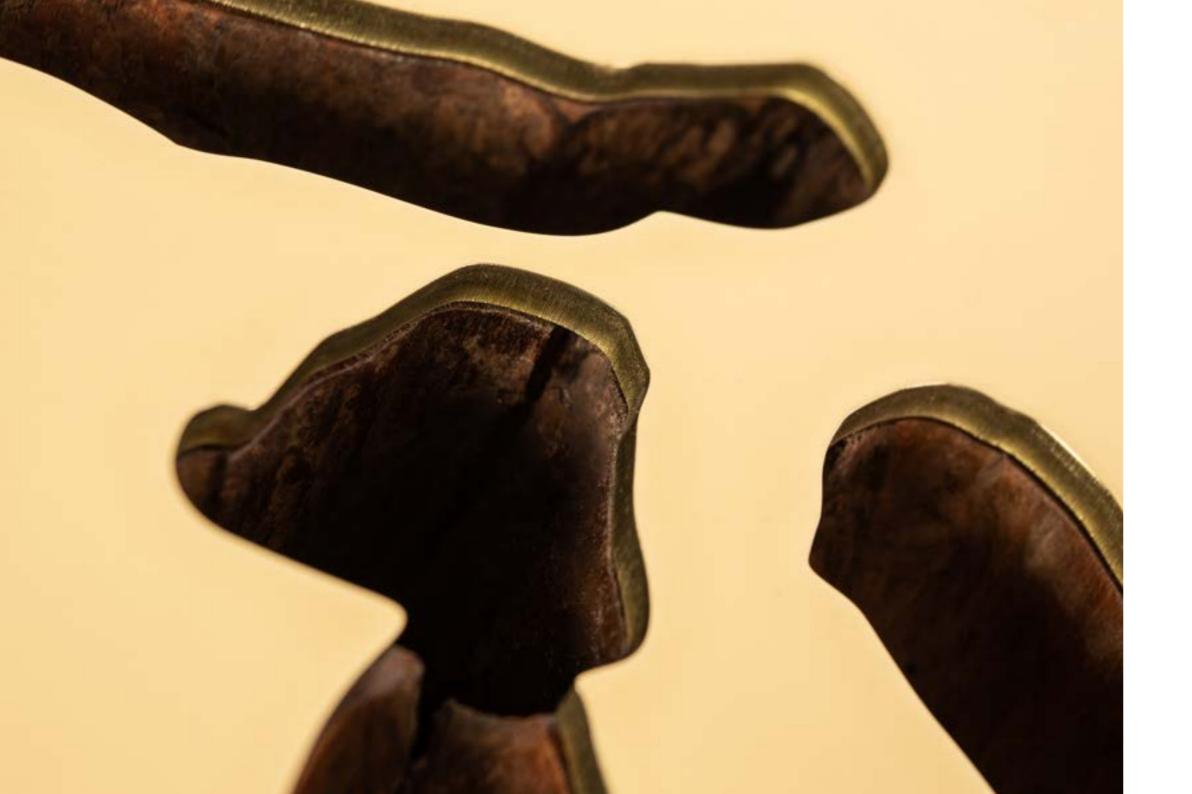

# ACARIQUARA STOOLS

The natural beauty of the acariquara cask inspired a light intervention; like a drop of golden sap beading from the body of the tree.

Design : Rachel & Benoît Convers