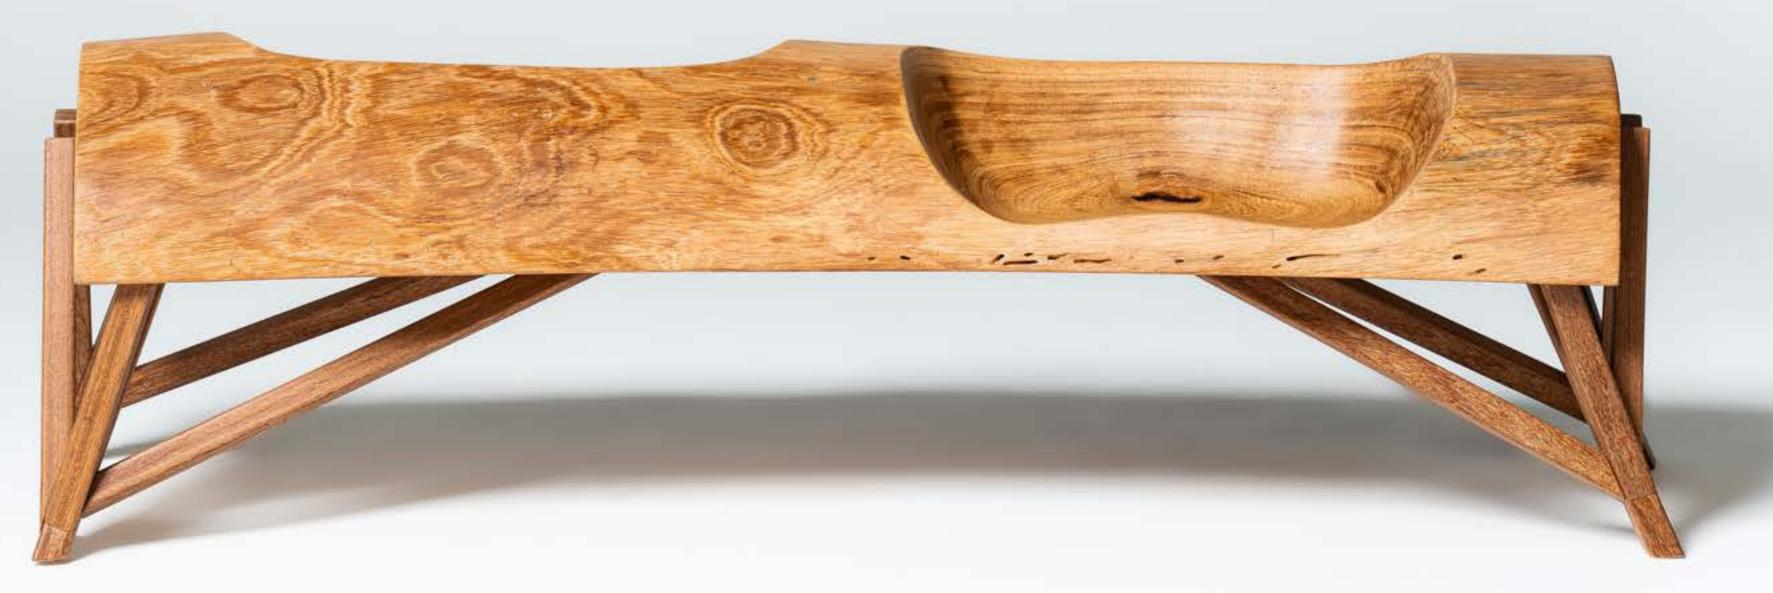

## THE ROCK

A visual twist that turns wood as a fundamental material, a vegetable mineral.

Precious species, FSC and PEFC certified: tauari vermelho

Design : Rachel & Benoît Convers