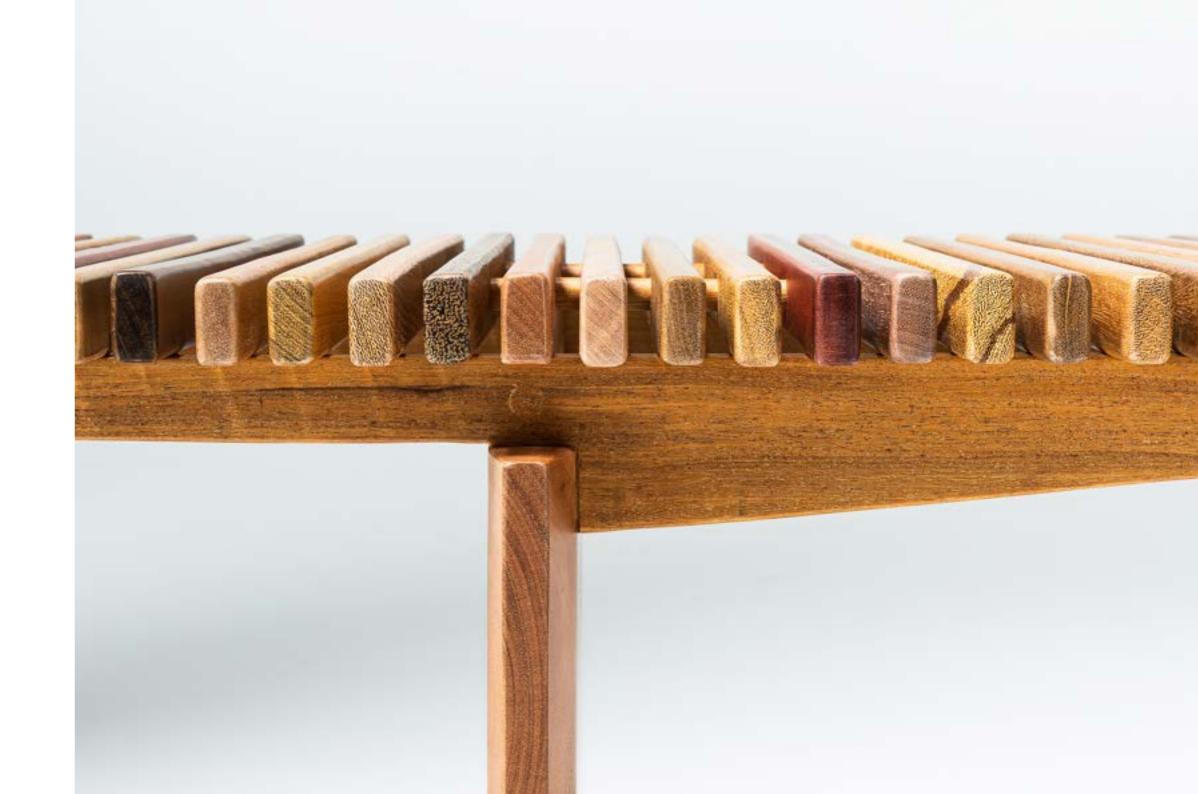

#### IRIS

The IRIS bench is a tribute to diversity.

Each piece is made up of multiple species that enhance each other.

An inspiration for a model of society.

Design: Paulo Alves

Precious species, FSC® and PEFC™ certified:
Amapa, Angelim pedra, Angelim vermelho, Castanha - sapucaia,
Cedrinho, Cumaru, Cupiuba, Jatoba, Jarano, Louro aritu, Louro faia,
Louro preto, Louro gamela Louro itauba, Macaranduba, Muiracatiara,
Muirapiranga, Pequia marfin, Sucupira amarela, Sucupira vermelha,
Sucupira preta, Tauari vermelho

Size:

1190 x 400 x 330 (mm) 1790 x 600 x 330 (mm) 2990 x 600 x 400 (mm)