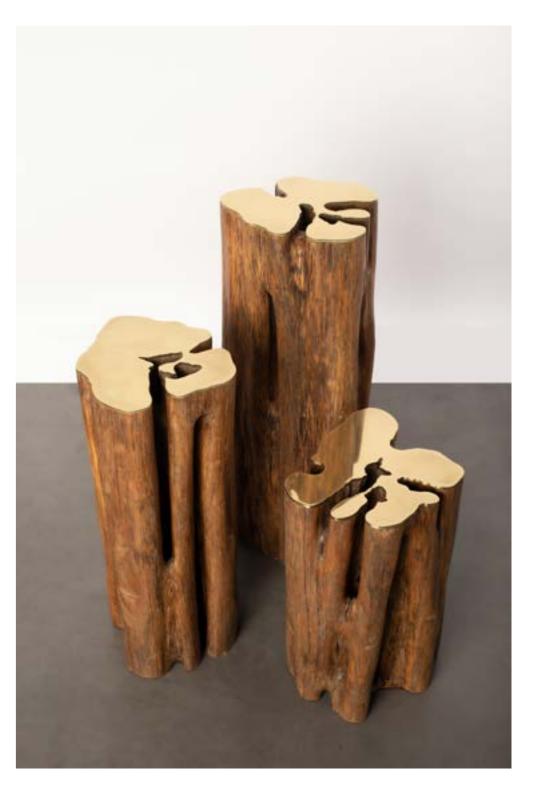

# ACARIQUARA STOOLS

The natural beauty of the acariquara cask inspired a light intervention; like a drop of golden sap beading from the body of the tree.

Design : Rachel & Benoît Convers