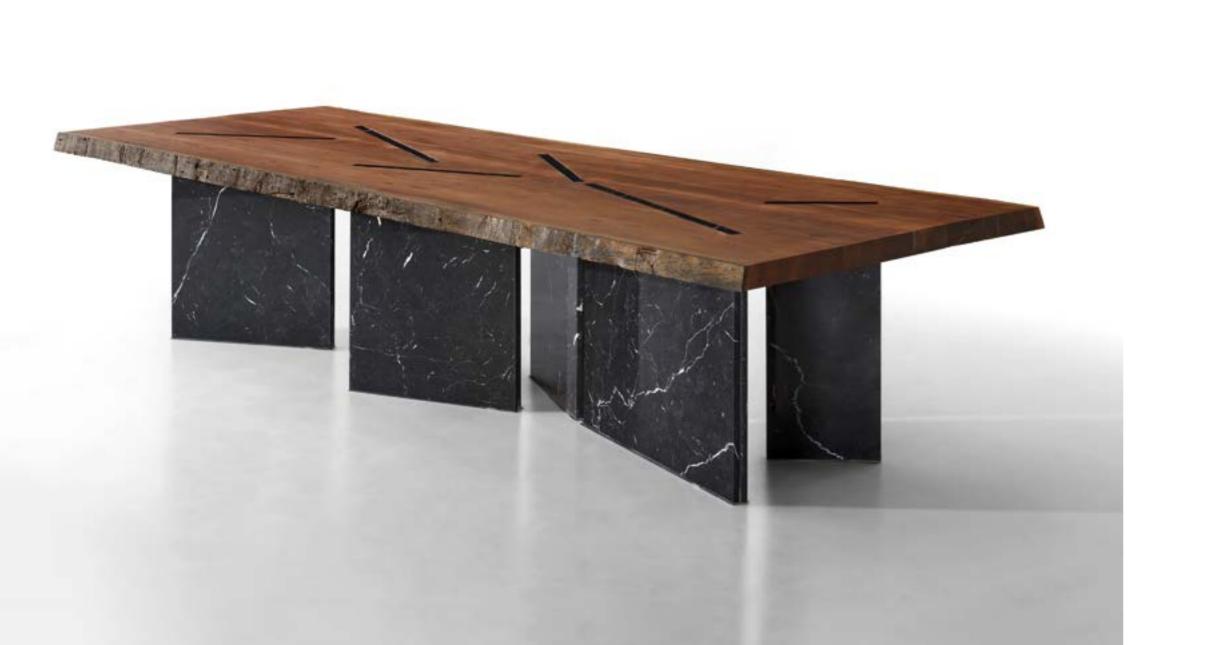

# **DELTA**

Size: 3400 x 1100 x 780 (mm)
Tribute to the amazon river
Angelim Pedra and Marble
Size: 3400 x 1100 x 780 (mm)
Design: Benoit Convers