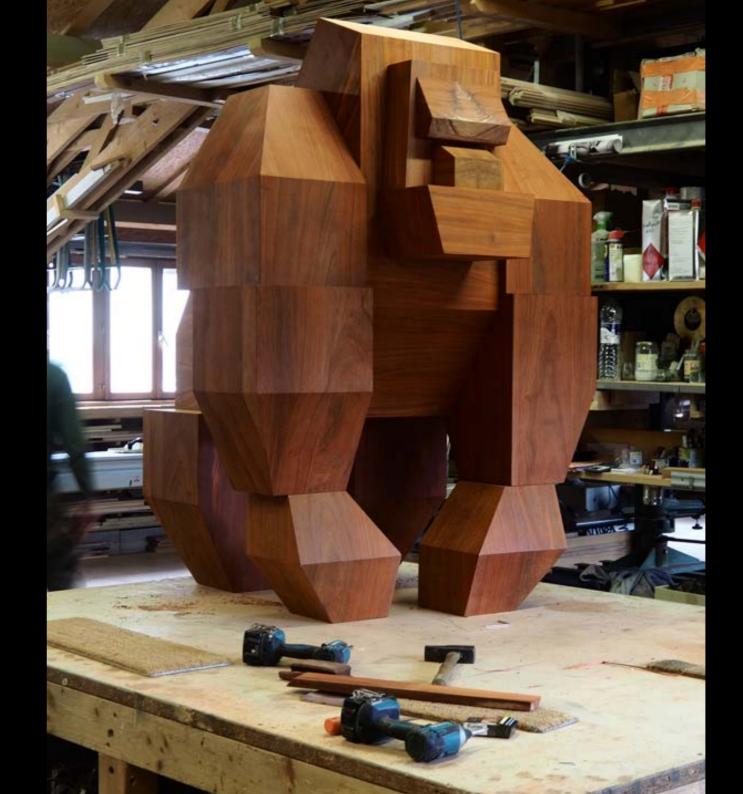

# COMING SOON

Ambassador of the rainforest, the beast will also become the ambassador of the united for biodiversity movement whose vocation is to support and promote the importance to value our biodiversity.

To turn vision into action, the beast will be developed in multiples species coming only from rainforest certified managed sustainably, and the revenues the sales will generate will be linked to conservation initiatives.

#### THE BEAST

The forest is a stage, the flora is its living setting - its actors, the fauna, its star the gorilla

Design: Rachel & Benoît Convers

3 sizes: 2 100 mm / 700 mm / 250 mm

Custom made versions on demand.