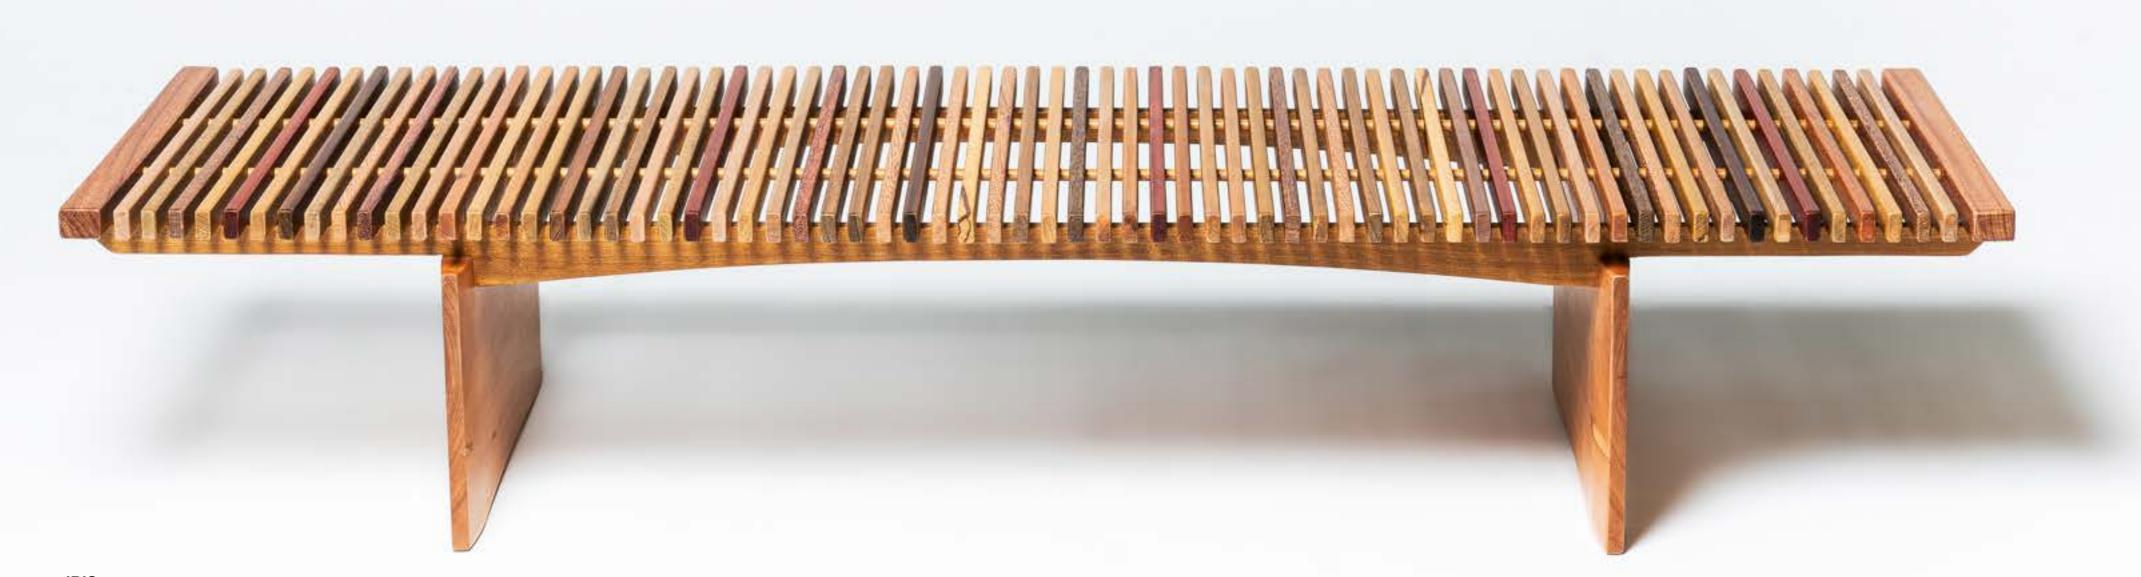

#### IRIS

The IRIS bench is a tribute to diversity.

Each piece is made up of multiple species that enhance each other.

An inspiration for a model of society.

Design: Paulo Alves

Precious species, FSC® and PEFC™ certified:
Amapa, Angelim pedra, Angelim vermelho, Castanha - sapucaia,
Cedrinho, Cumaru, Cupiuba, Jatoba, Jarano, Louro aritu, Louro faia,
Louro preto, Louro gamela Louro itauba, Macaranduba, Muiracatiara,
Muirapiranga, Pequia marfin, Sucupira amarela, Sucupira vermelha,
Sucupira preta, Tauari vermelho

Size:

1190 x 400 x 330 (mm) 1790 x 600 x 330 (mm) 2990 x 600 x 400 (mm)