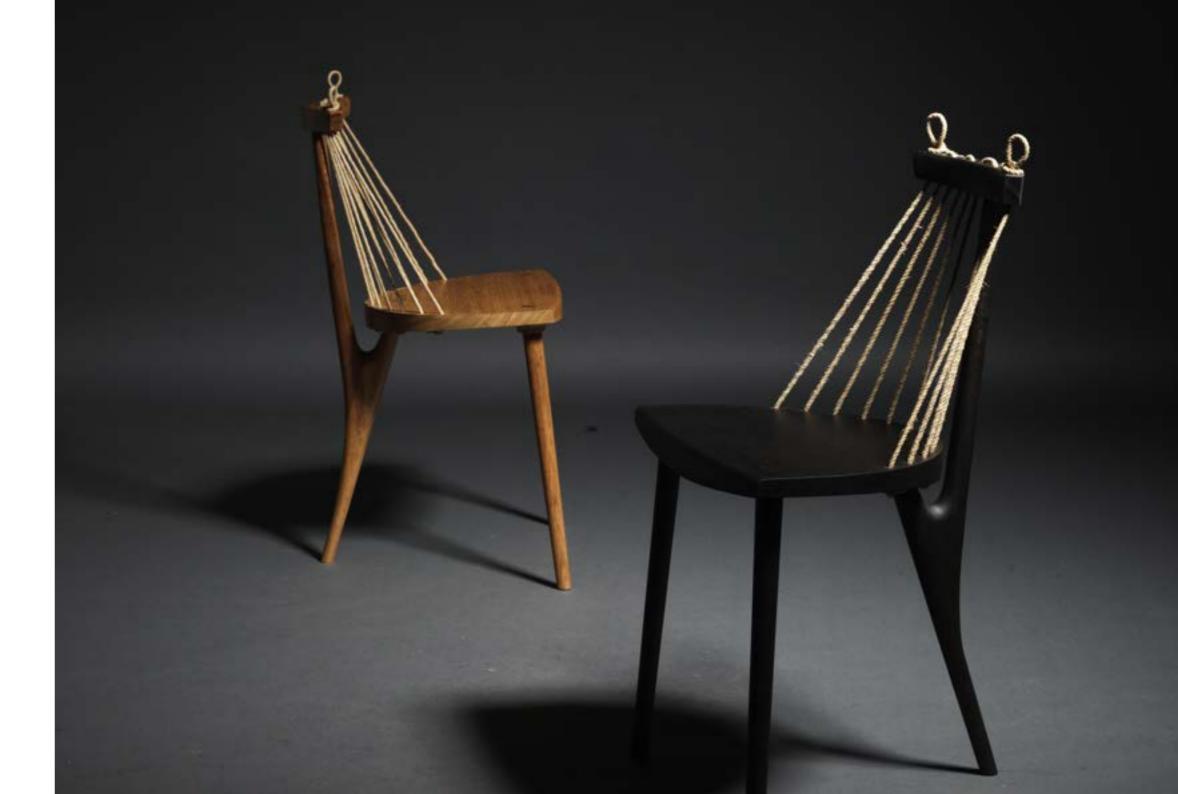

#### 21 LIMITED EDITION OF THE 3 LEGGED CHAIR BY RICARDO GRAHAM FERREIRA FOR PRECIOUS COLLECTION

Made in tropical Brazilian hardwood and natural fiber cord, THE 3 LEGGED CHAIR uniqueness comes hand in hand with its simplicity and superb craftsmanship. The shape of the backrest is created by a natural fiber cord, the tension of which is generated from a toggle stick that twists the cord under the seat, an elegant, simple and very effective solution.

Here the artist will select Precious species, all FSC and PEFC certified, among which roxinho, muirapiranga, muiracatiara.

This limited edition will be produced, numbered, signed and certificated by the artist especially for the Precious Collection.

Size : Height: 30.32 in. (77 cm) /Width: 17.72 in. (45 cm) / Depth: 17.72 in. (45 cm) / Seat Height: 17.72 in. (45 cm)