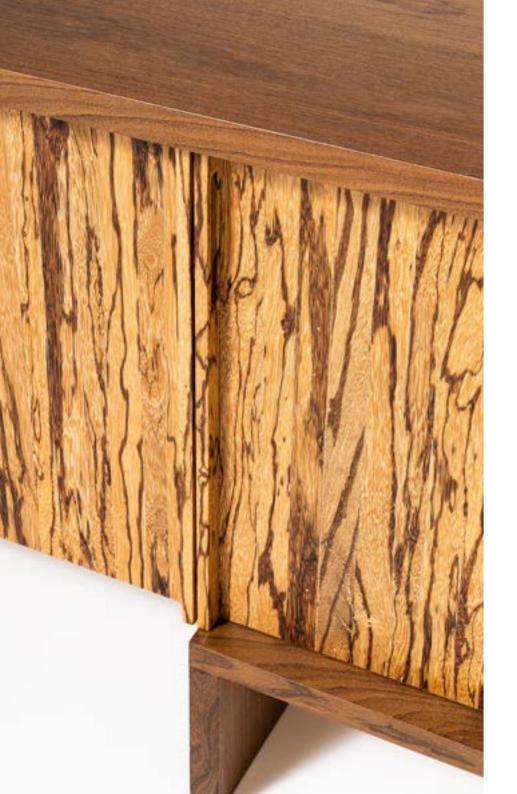

## **ANGELIM**

Personalized angelim rajado version of the iconic Paulista sideboard for The Precious Collection. Give back its nobility to a forgotten specie.

Design: Paulo Alves

Precious species, FSC and PEFC certified: Angelim rajado, Cumaru

Size: 2660 X 520 X 750 (mm)