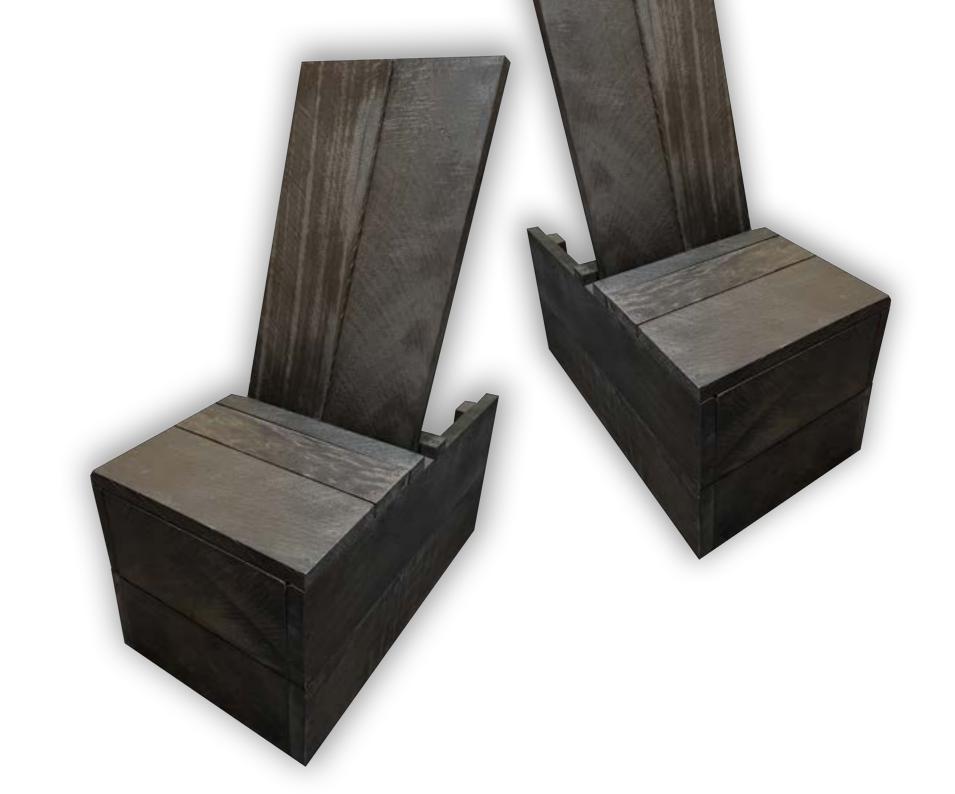

# ACARIQUARA STOOLS

The natural beauty of the acariquara cask inspired a light intervention; like a drop of golden sap beading from the body of the tree.

Design : Rachel & Benoît Convers