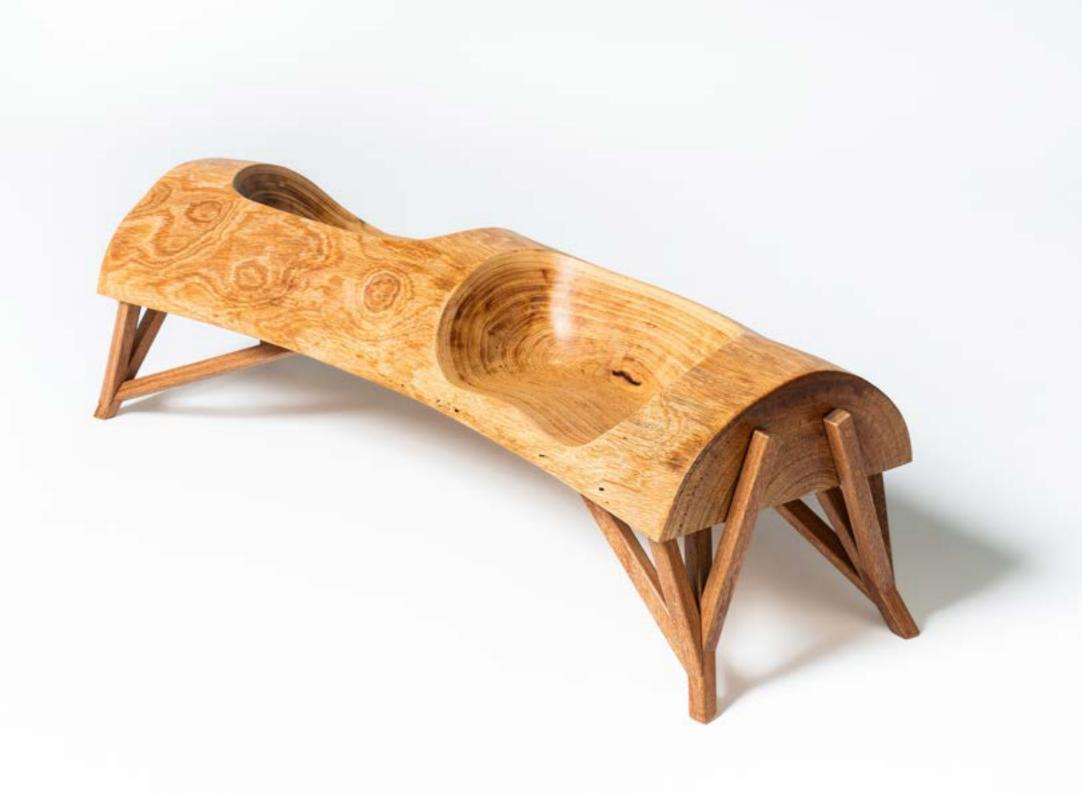

## THE ROCK

A visual twist that turns wood as a fundamental material, a vegetable mineral.

Precious species, FSC and PEFC certified: tauari vermelho

Design : Rachel & Benoît Convers