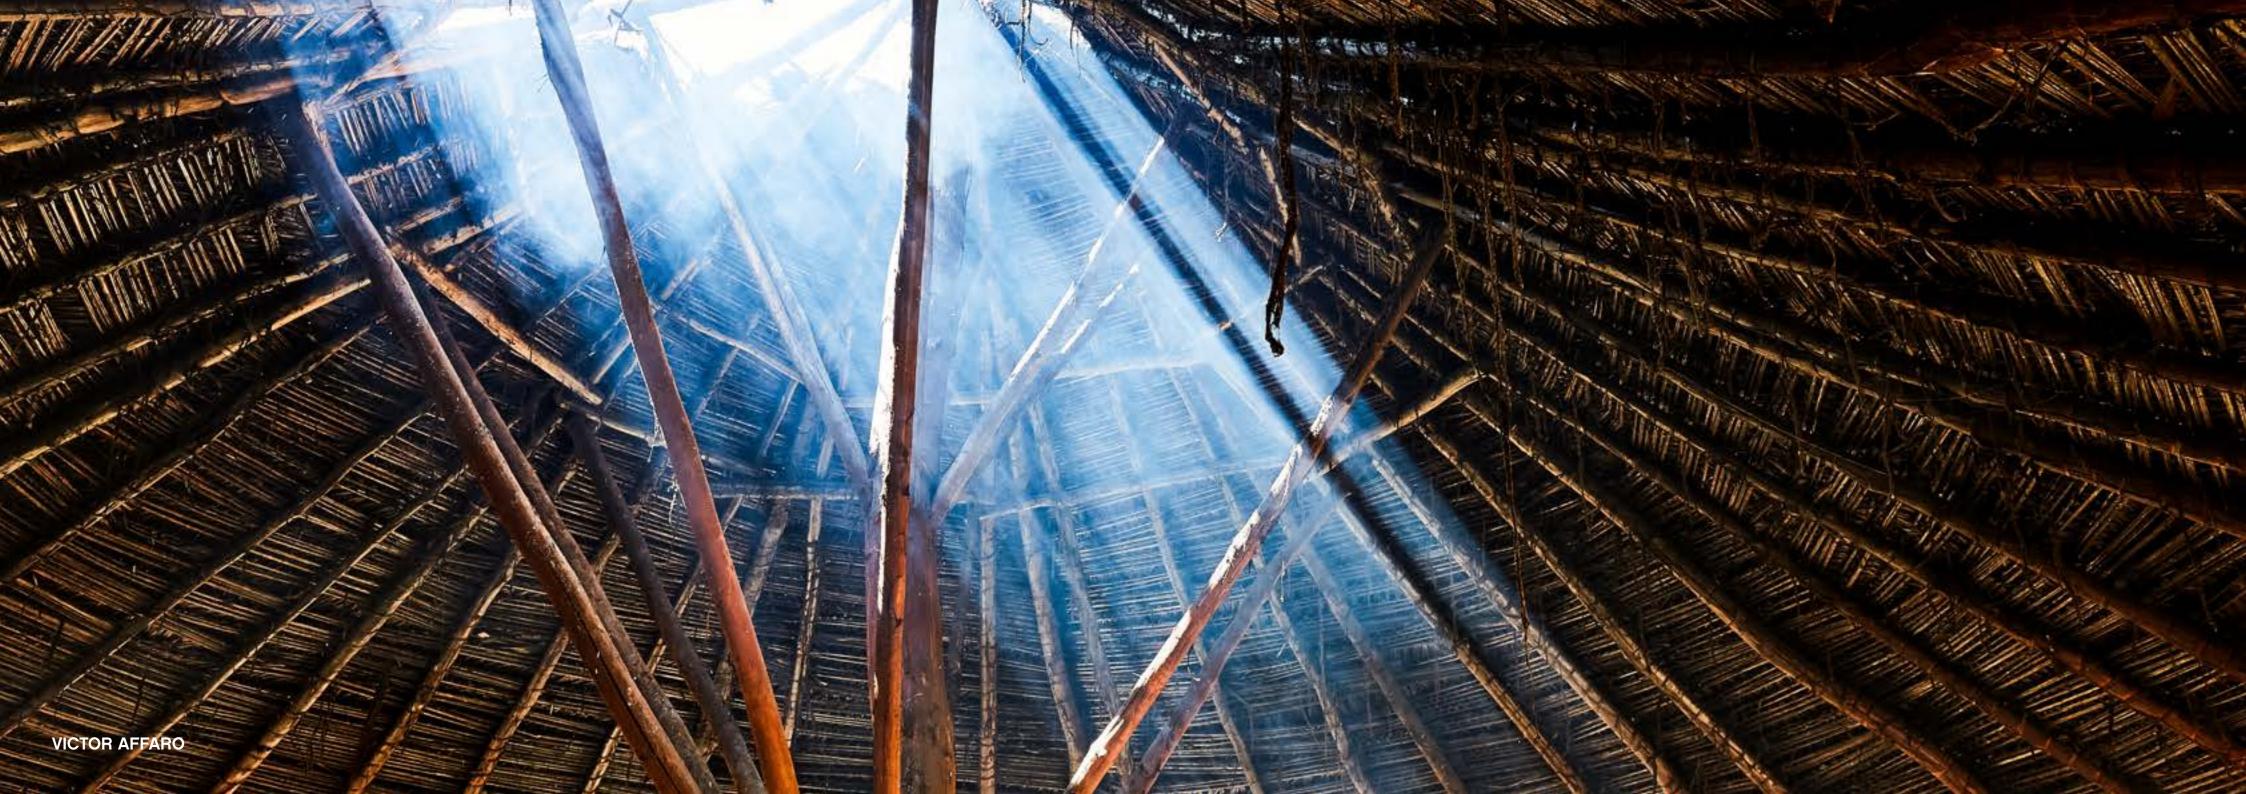

#### **VICTOR AFFARO**

Traditional danse and celebration from the Yawanawa tribe paying tribute to their land.

The Yawanawa don't see themselves as the owners of the land.
They are the care takers, the guardians, what our whole society should be inspired to implement sustainable model that contribute to maintain original ecosystems.

to maintain original ecosystems.
Sustainability means taking less than what the nature generates and respecting the balance of its biodiversity.